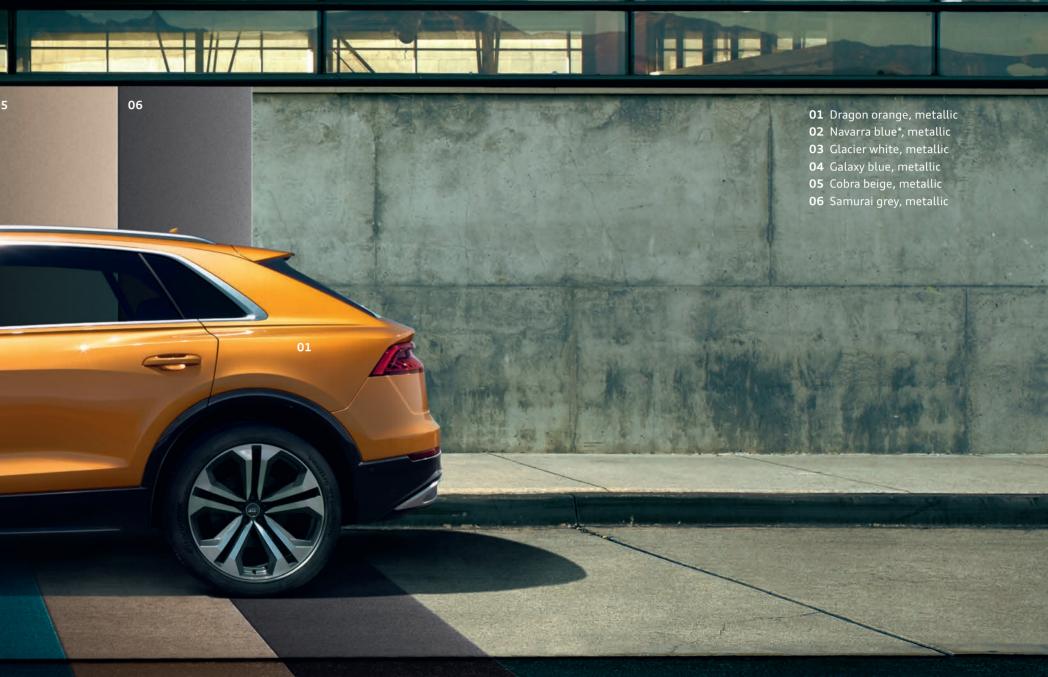

#### Savour the sight. Rendered for a lasting impression.

02

When you choose a paint colour, choose one that best matches your own personality. Secure in the knowledge that the quality will be superb, because your vehicle is painted not just once, but four times. So not only do you look radiant in your Audi, that car is also protected from many environmental influences as well as wear. Ensuring that the car remains a powerful sight throughout its entire lifetime.