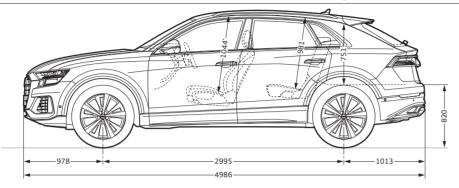

#### Audi Q8

Dimensions are based on technical data from Audi Germany. Dimensions are for unladen vehicle weight. Luggage capacity: 605 l (second value is with the rear seat backrest folded down and the vehicle loaded up to roof height). Turning circle approx. 13.3 m. \* Maximum headroom. \*\* Elbow room width. \*\*\* Shoulder room width. \*\*\*\* Vehicle height with roof aerial.