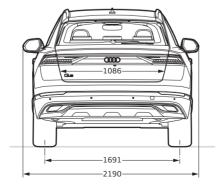

#### Audi Q8

Dimensions are based on technical data from Audi Germany. Dimensions are for unladen vehicle weight. Luggage capacity: 605 l (second value is with the rear seat backrest folded down and the vehicle loaded up to roof height). Turning circle approx. 13.3 m. \* Maximum headroom. \*\* Elbow room width. \*\*\* Shoulder room width. \*\*\*\* Vehicle height with roof aerial.