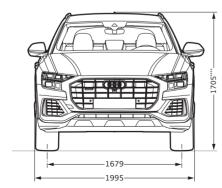

#### Audi Q8

Dimensions are based on technical data from Audi Germany. Dimensions are for unladen vehicle weight. Luggage capacity: 605 l (second value is with the rear seat backrest folded down and the vehicle loaded up to roof height). Turning circle approx. 13.3 m. \* Maximum headroom. \*\* Elbow room width. \*\*\* Shoulder room width. \*\*\*\* Vehicle height with roof aerial.