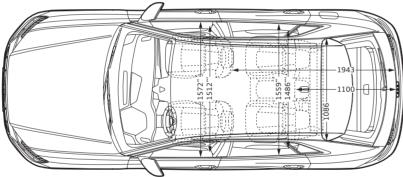

#### Audi Q8

Dimensions are based on technical data from Audi Germany. Dimensions are for unladen vehicle weight. Luggage capacity: 605 l (second value is with the rear seat backrest folded down and the vehicle loaded up to roof height). Turning circle approx. 13.3 m. \* Maximum headroom. \*\* Elbow room width. \*\*\* Shoulder room width. \*\*\*\* Vehicle height with roof aerial.