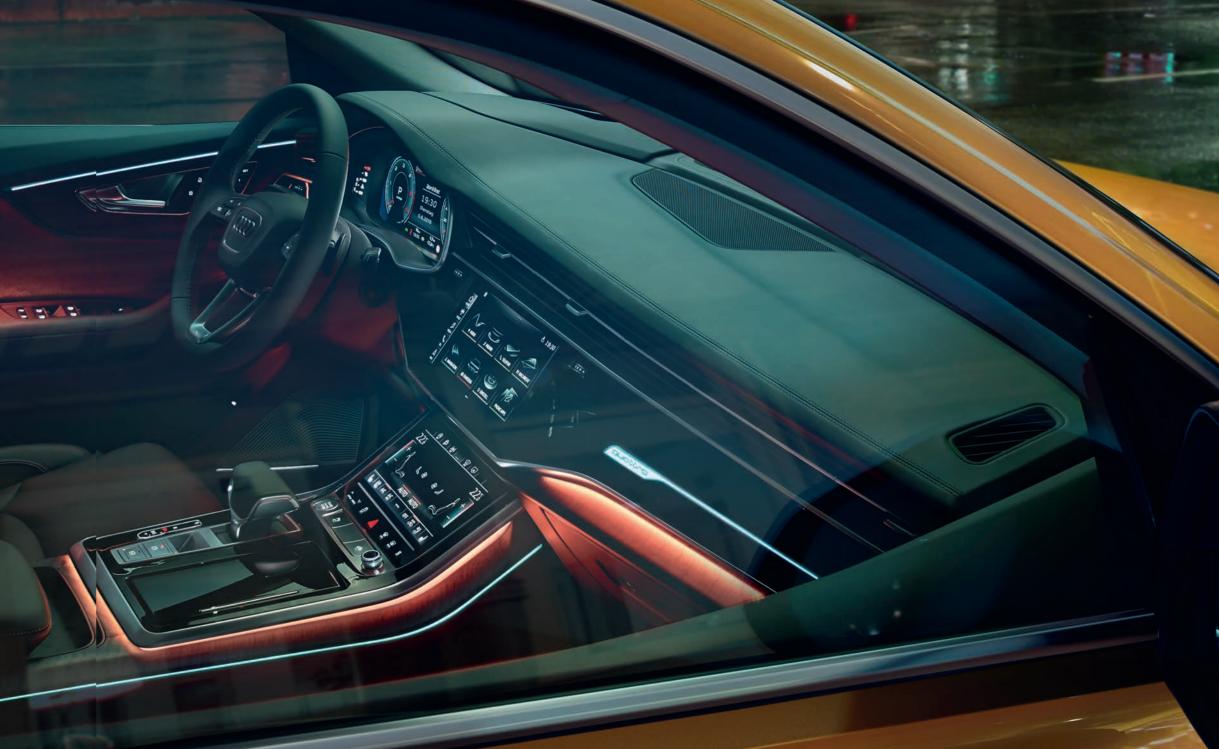

## Discover an interior. Tailored to your mood.

For a driving sensation that speaks to all the senses and conveys pure lightness – underlined by a centre console that appears to float freely in the cockpit.

1111

quattra

1110

We move around more freely than ever before, and yet everything we need can travel with us. All thanks to new technologies that bring clarity
to our daily lives. This includes the digital core, a new design approach that focuses on the essentials while opening up endless possibilities.
In this way, the new Audi Q8 combines a clear menu structure with the latest personalisation options.