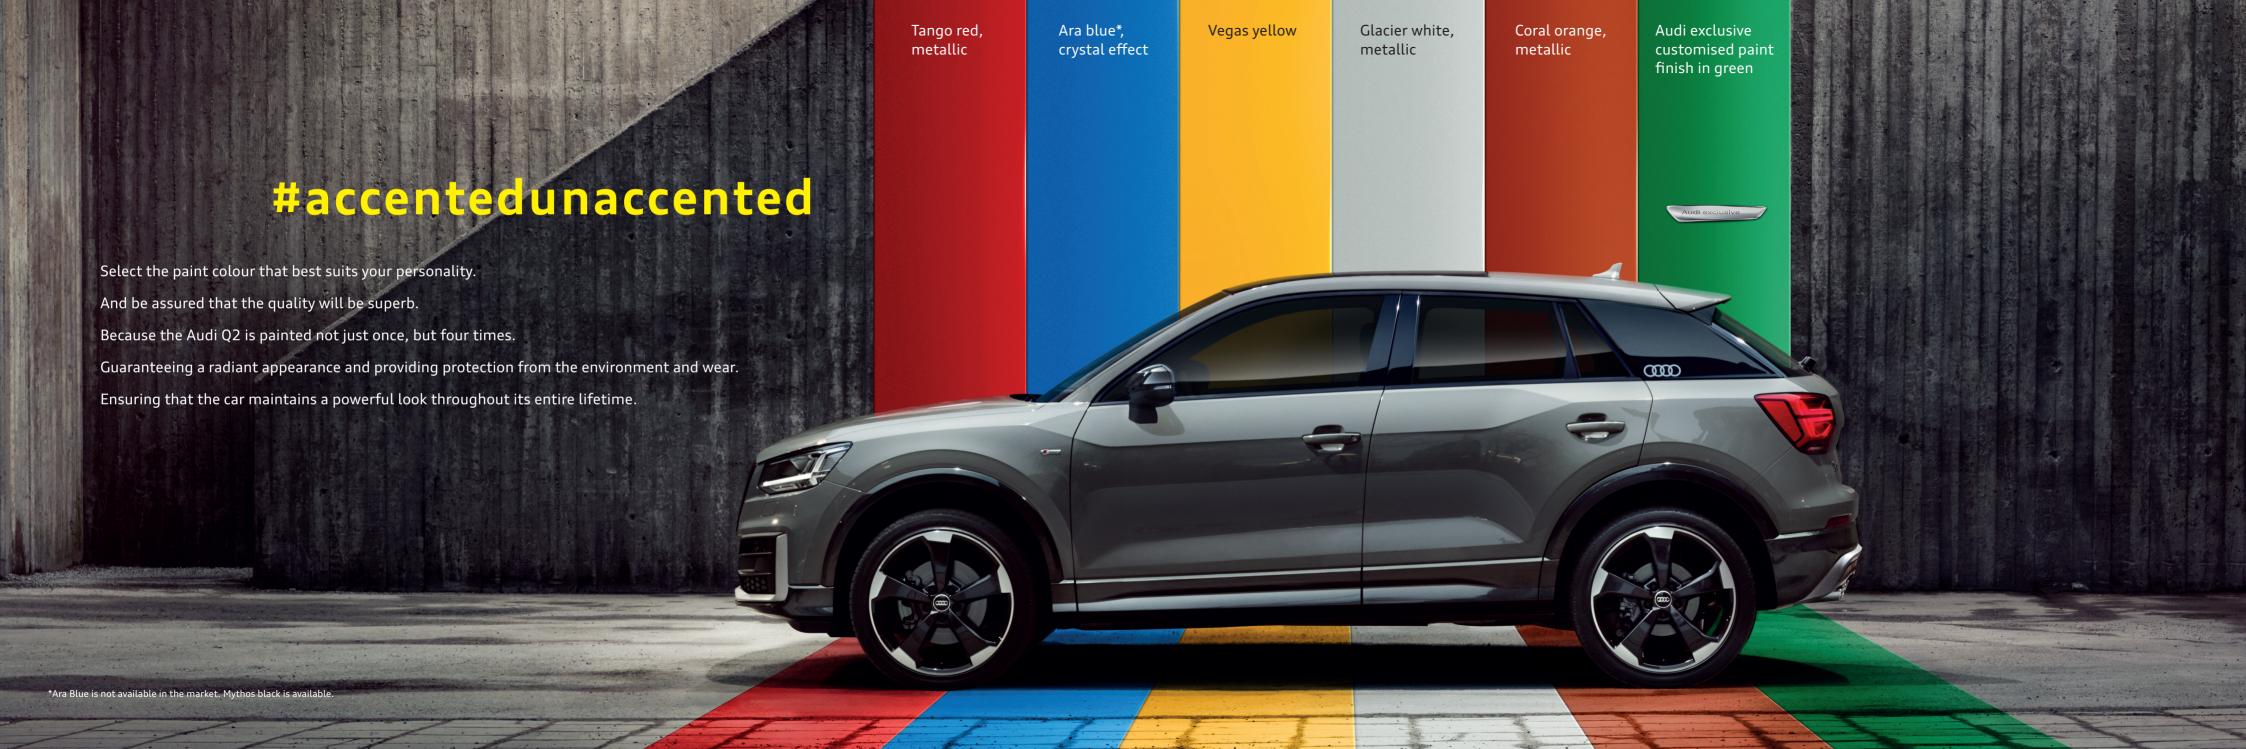

## Audi Q2



## Dimensions are based on technical data from Audi Germany. Dimensions in millimetres.

Dimensions measured with vehicle at unladen weight.
Luggage compartment volume: 405 / 1,050 l (measured by the VDA method using 200 x 100 x 50 mm blocks).
Turning circle approx. 11.1 m.
Actual specifications may vary from models shown.

| Model                                    | Q2 Sport 1.4 TFS<br>COD S tronic                                            |
|------------------------------------------|-----------------------------------------------------------------------------|
| Engine type                              | 4-cylinder inline spark-<br>engine with direct fuel<br>exhaust turbocharger |
| Displacement in cc (valves per cylinder) | 1,395 (4)