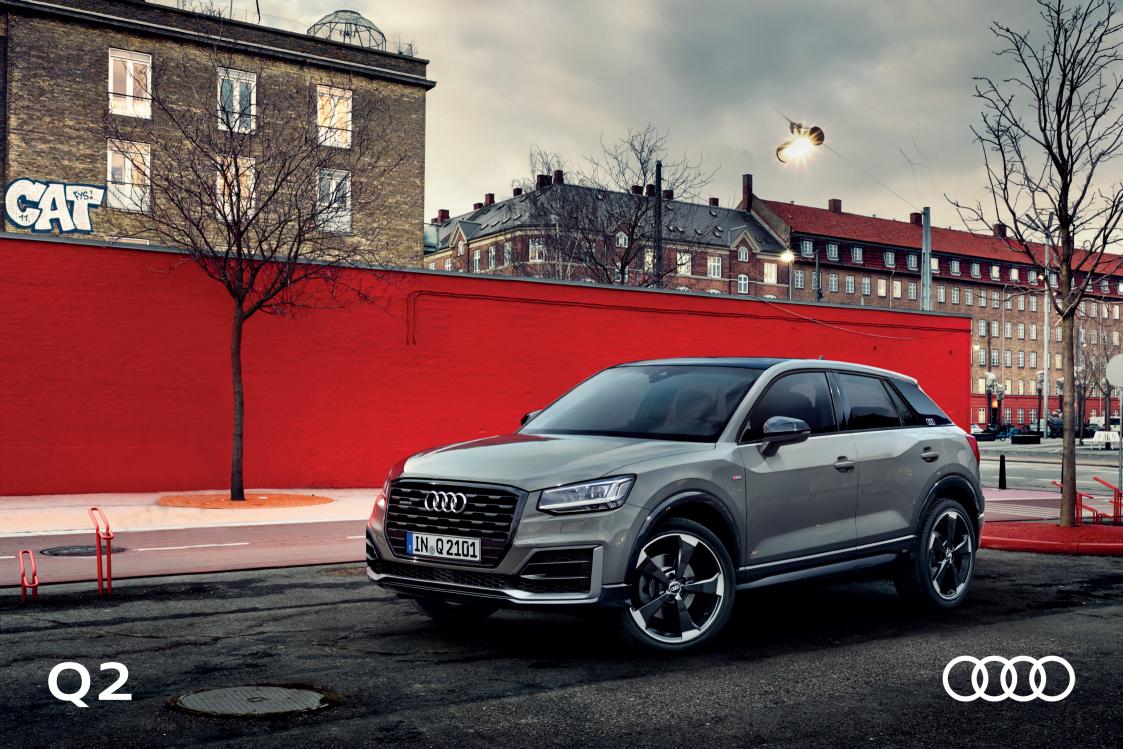

## Audi Q2



## Dimensions are based on technical data from Audi Germany. Dimensions in millimetres.

Dimensions measured with vehicle at unladen weight.
Luggage compartment volume: 405 / 1,050 l (measured by the VDA method using 200 x 100 x 50 mm blocks).
Turning circle approx. 11.1 m.
Actual specifications may vary from models shown.

| Model                                    | Q2 Sport 1.4 TFS<br>COD S tronic                                            |
|------------------------------------------|-----------------------------------------------------------------------------|
| Engine type                              | 4-cylinder inline spark-<br>engine with direct fuel<br>exhaust turbocharger |
| Displacement in cc (valves per cylinder) | 1,395 (4)