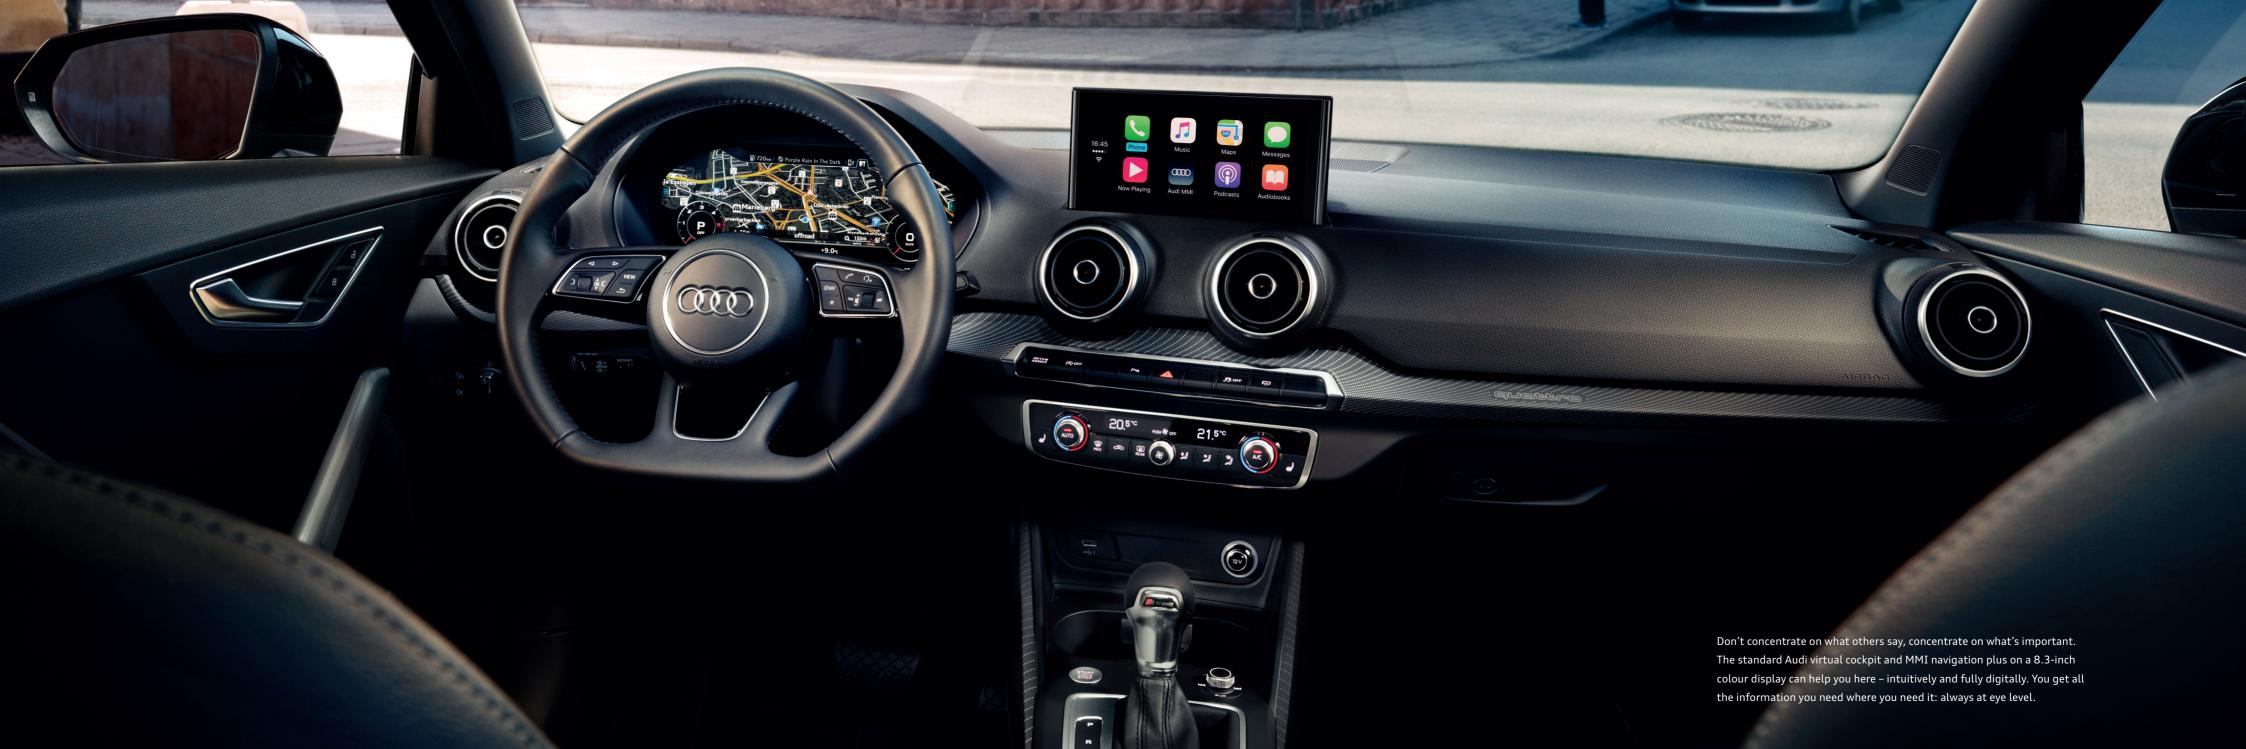

## Audi Q2



## Dimensions are based on technical data from Audi Germany. Dimensions in millimetres.

Dimensions measured with vehicle at unladen weight.
Luggage compartment volume: 405 / 1,050 l (measured by the VDA method using 200 x 100 x 50 mm blocks).
Turning circle approx. 11.1 m.
Actual specifications may vary from models shown.

| Model                                    | Q2 Sport 1.4 TFS<br>COD S tronic                                            |
|------------------------------------------|-----------------------------------------------------------------------------|
| Engine type                              | 4-cylinder inline spark-<br>engine with direct fuel<br>exhaust turbocharger |
| Displacement in cc (valves per cylinder) | 1,395 (4)