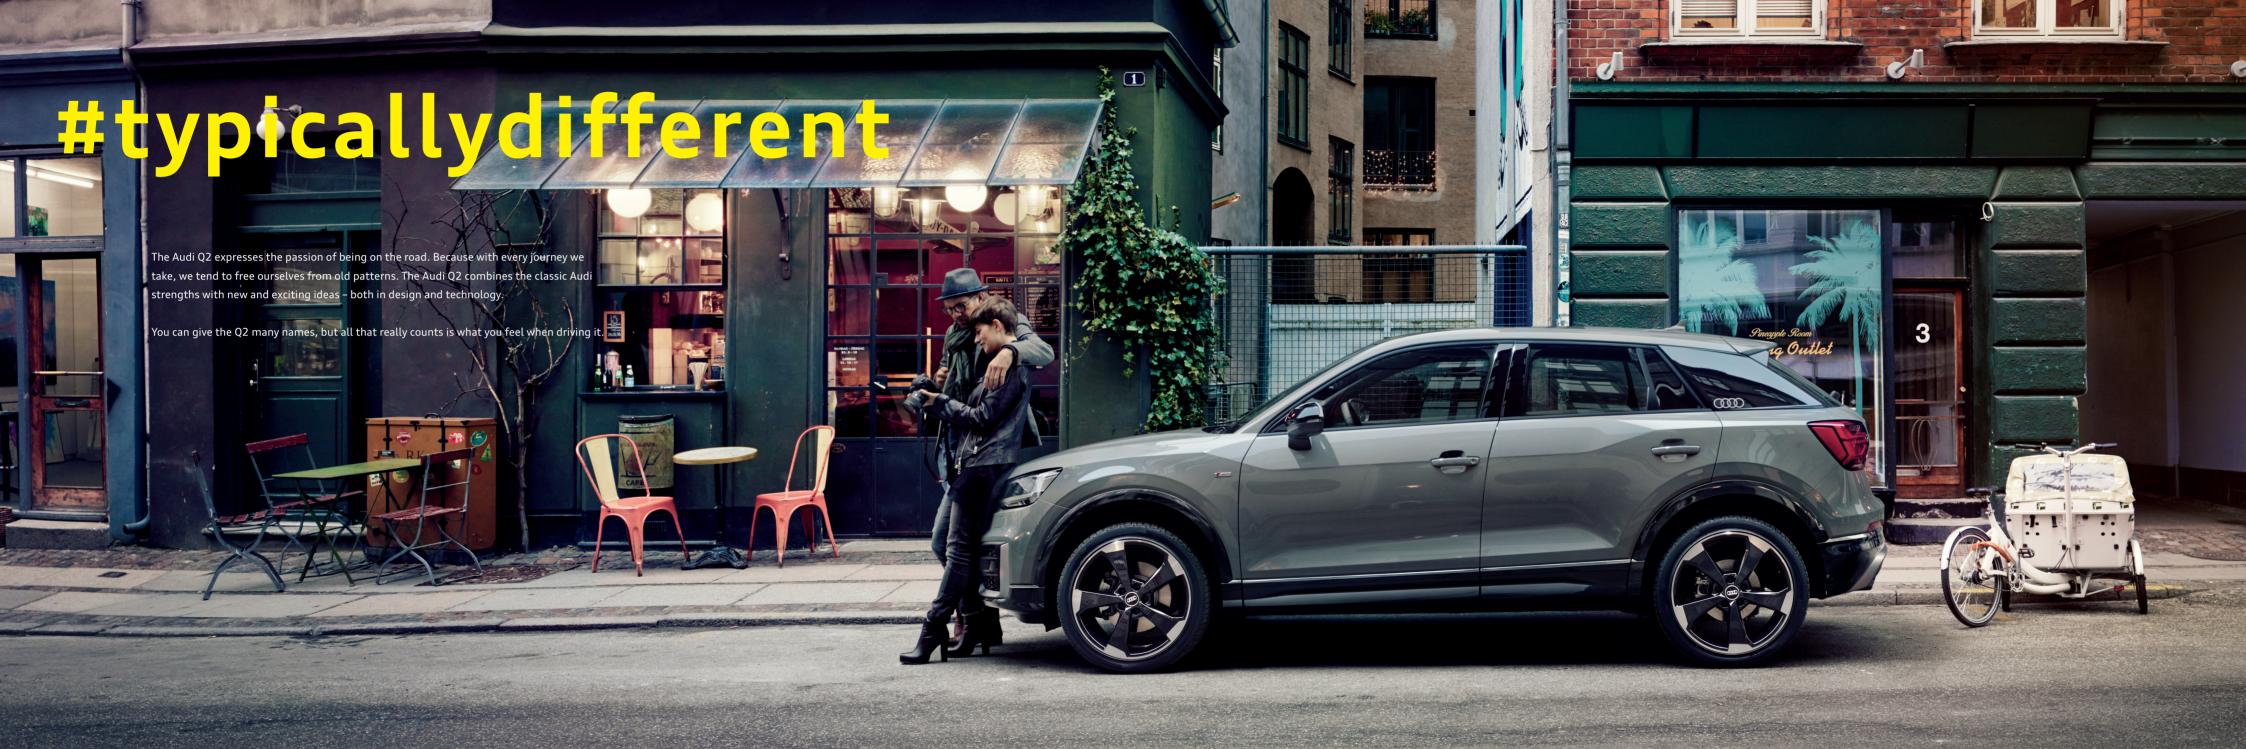

## Audi Q2



## Dimensions are based on technical data from Audi Germany. Dimensions in millimetres.

Dimensions measured with vehicle at unladen weight.
Luggage compartment volume: 405 / 1,050 l (measured by the VDA method using 200 x 100 x 50 mm blocks).
Turning circle approx. 11.1 m.
Actual specifications may vary from models shown.

| Model                                    | Q2 Sport 1.4 TFS<br>COD S tronic                                            |
|------------------------------------------|-----------------------------------------------------------------------------|
| Engine type                              | 4-cylinder inline spark-<br>engine with direct fuel<br>exhaust turbocharger |
| Displacement in cc (valves per cylinder) | 1,395 (4)