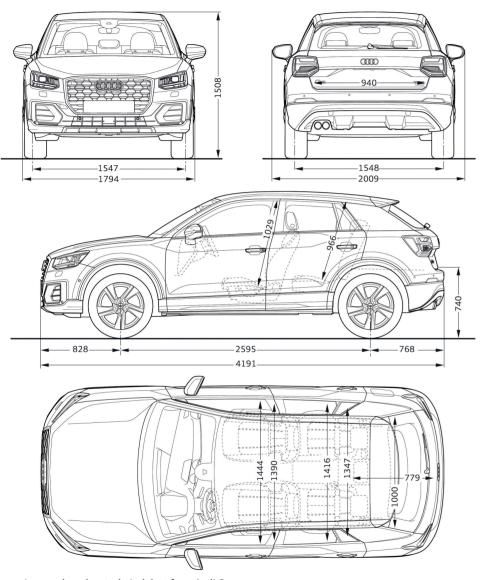

## Dimensions are based on technical data from Audi Germany. Dimensions in millimetres.

Dimensions measured with vehicle at unladen weight.
Luggage compartment volume: 405 / 1,050 l (measured by the VDA method using 200 x 100 x 50 mm blocks).
Turning circle approx. 11.1 m.
Actual specifications may vary from models shown.