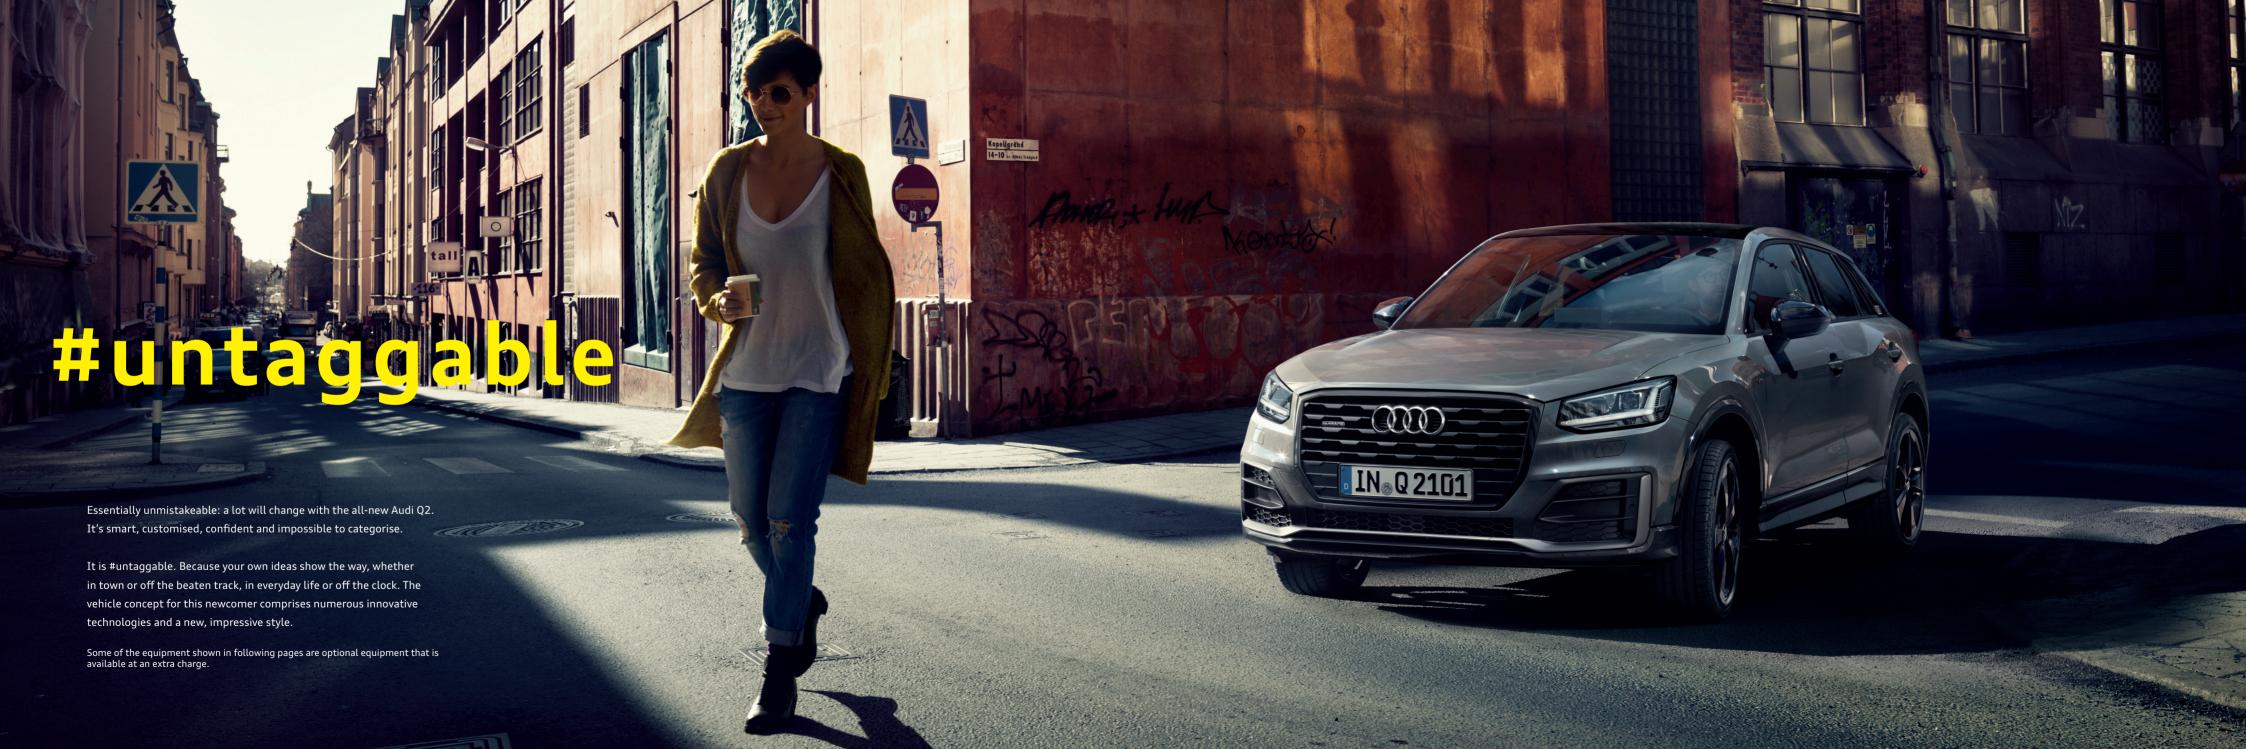

## Audi Q2



## Dimensions are based on technical data from Audi Germany. Dimensions in millimetres.

Dimensions measured with vehicle at unladen weight.
Luggage compartment volume: 405 / 1,050 l (measured by the VDA method using 200 x 100 x 50 mm blocks).
Turning circle approx. 11.1 m.
Actual specifications may vary from models shown.

| Model                                    | Q2 Sport 1.4 TFS<br>COD S tronic                                            |
|------------------------------------------|-----------------------------------------------------------------------------|
| Engine type                              | 4-cylinder inline spark-<br>engine with direct fuel<br>exhaust turbocharger |
| Displacement in cc (valves per cylinder) | 1,395 (4)