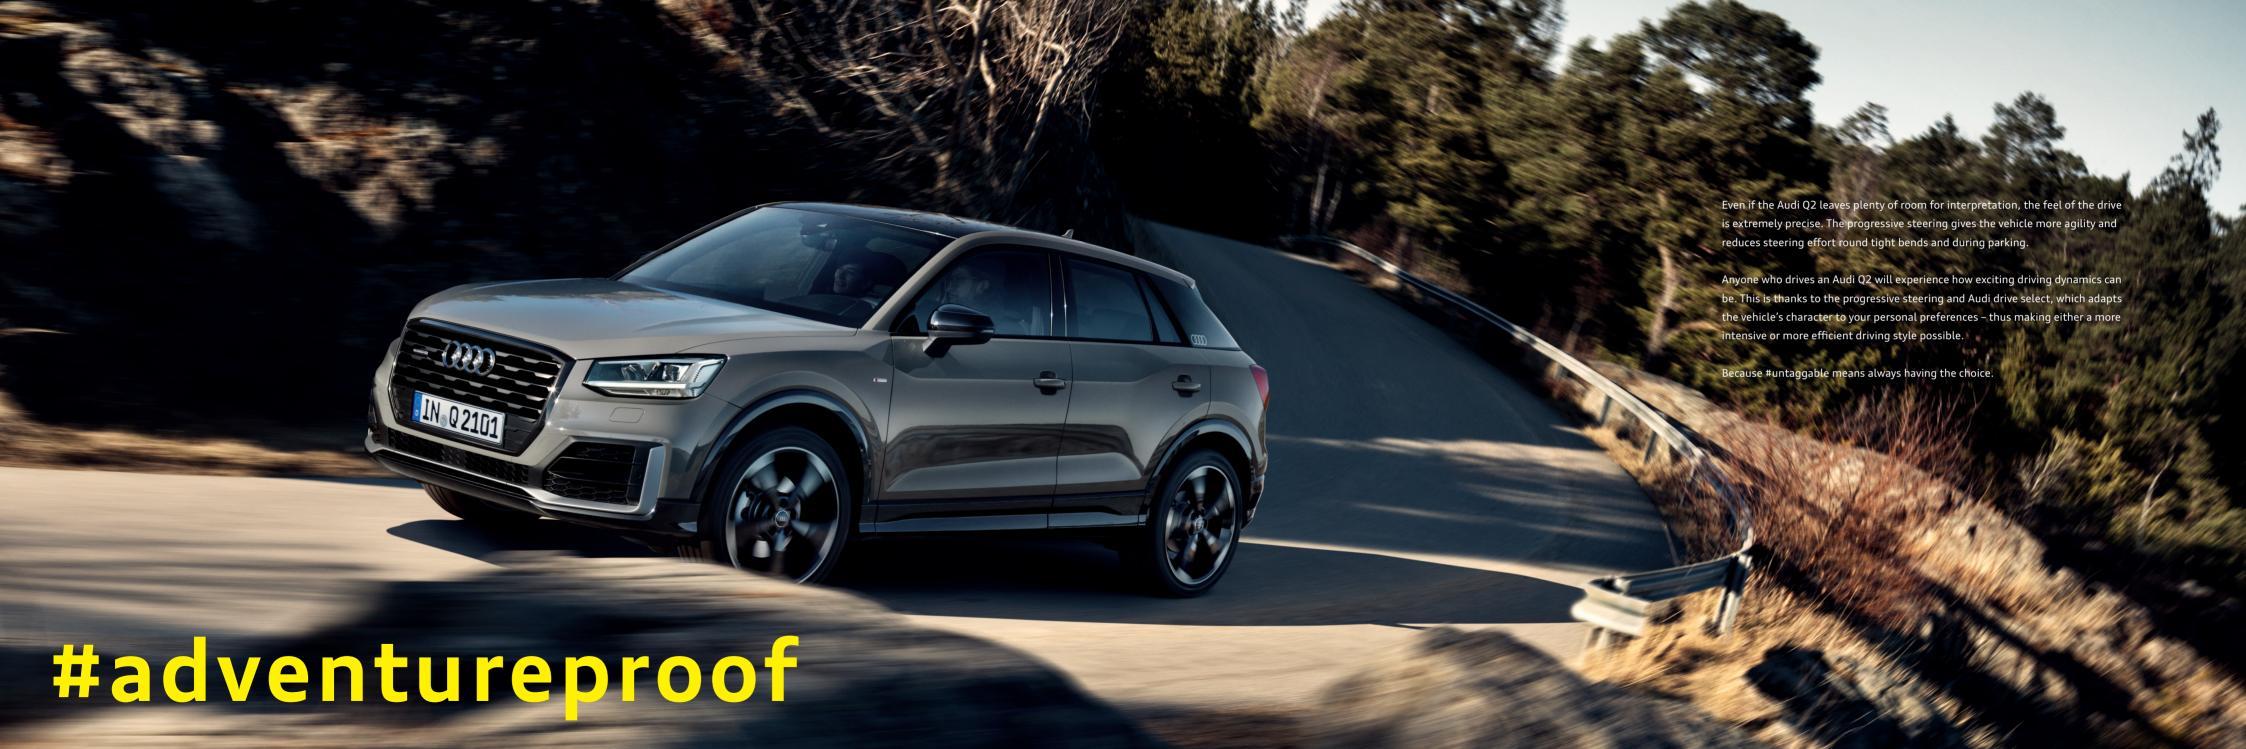

## Audi Q2



## Dimensions are based on technical data from Audi Germany. Dimensions in millimetres.

Dimensions measured with vehicle at unladen weight.
Luggage compartment volume: 405 / 1,050 l (measured by the VDA method using 200 x 100 x 50 mm blocks).
Turning circle approx. 11.1 m.
Actual specifications may vary from models shown.

| Model                                    | Q2 Sport 1.4 TFS<br>COD S tronic                                            |
|------------------------------------------|-----------------------------------------------------------------------------|
| Engine type                              | 4-cylinder inline spark-<br>engine with direct fuel<br>exhaust turbocharger |
| Displacement in cc (valves per cylinder) | 1,395 (4)