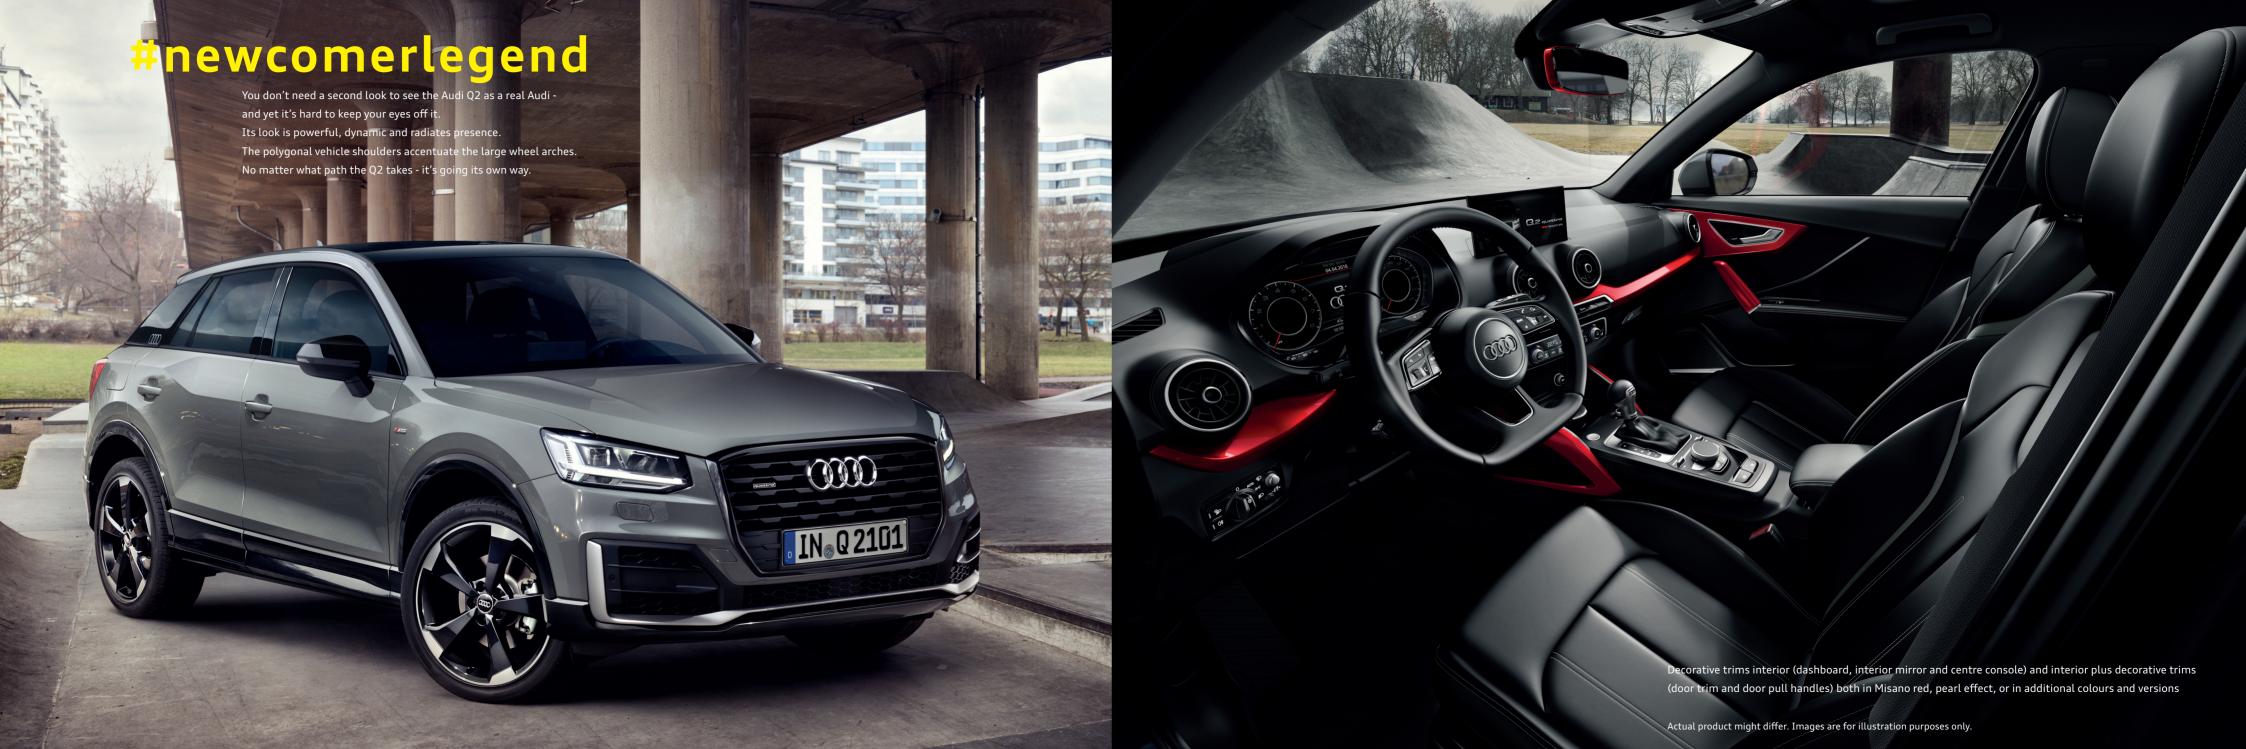

## Audi Q2



## Dimensions are based on technical data from Audi Germany. Dimensions in millimetres.

Dimensions measured with vehicle at unladen weight.
Luggage compartment volume: 405 / 1,050 l (measured by the VDA method using 200 x 100 x 50 mm blocks).
Turning circle approx. 11.1 m.
Actual specifications may vary from models shown.

| Model                                    | Q2 Sport 1.4 TFS<br>COD S tronic                                            |
|------------------------------------------|-----------------------------------------------------------------------------|
| Engine type                              | 4-cylinder inline spark-<br>engine with direct fuel<br>exhaust turbocharger |
| Displacement in cc (valves per cylinder) | 1,395 (4)